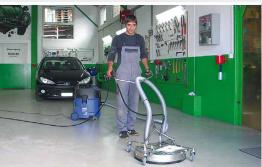

# **Recovery System**

This feature is a must for anyone looking for the perfect cleaning

This specially designed cleaning feature will allow you to recover the water and dirt from your cleaning area.

## **Height Adjustable**

Stainless steel guard for extra strength and stability. Efficient cleaning with adjustable housing.

#### **Premium Quality**

Four 100mm stainless steel castors with custom mounting brackets ensure easy maneuvering even in tight spaces.