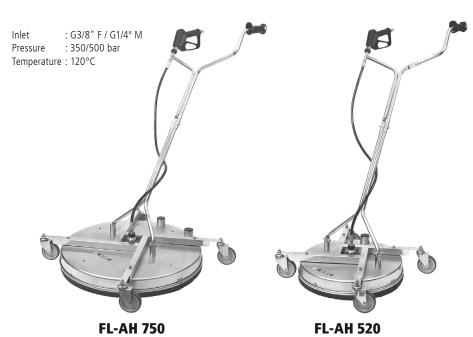

This series features four 100mm stainless steel, rubber treaded castors, a reinforced 520/750mm stainless steel deck and a specially engineered high rpm swivel which guarantees long lasting operation under tough conditions.

| Name        | Part No. | Ø   | Weight | Swivel  | Rotor Arm    | Rotor<br>Nozzles | HP-Gun | Stainless<br>Steel Castor |
|-------------|----------|-----|--------|---------|--------------|------------------|--------|---------------------------|
| FL-AH 520   | 80.764   | 520 | 17.5kg | 1x DYCI | 2x 1/8" NPTF | 2x 1503          | 1x     | 4x ø 100                  |
| FL-AHY 520* | 80.188   | 520 | 16.9kg | 1x DYDI | 2x 1/8" NPTF |                  |        | 4x ø 100                  |
| FL-AH 750   | 80.765   | 750 | 23.5kg | 1x DYCI | 3x 1/8" NPTF | 3x 1503          | 1x     | 4x ø 100                  |