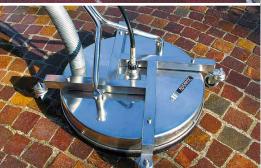

## **Stainless Steel Castor**

Part No. 80.956

## **Swiss Engineering**

High rpm stainless steel swivel features reinforced self lubricated stainless steel ball bearings for improved performance. The dual spring based carbide seal system, guarantees long lasting operation.