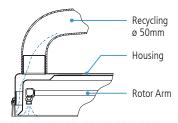

# **Recovery System**

This feature is a must for anyone looking for the perfect cleaning

This specially designed cleaning feature will allow you to recover the water and dirt from your cleaning area.