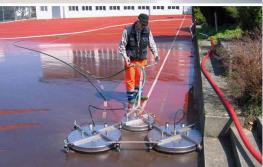

## **High Pressure Rotor Arms**

Both styles can withstand up to 500 bar, are precision welded and balanced.

2cw2 (2 Arms / 2 Nozzles)

Part No. 82.946 (diameter 470mm), 1/8" Part No. 82.941 (diameter 470mm), 1/4"

3cw3 (3 Arms / 3 Nozzles) Part No. 82.947 (diameter 700mm)