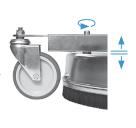

## **Height Adjustable**

Stainless steel guard for extra strength and stability. Efficient cleaning with adjustable housing.

#### **Premium Quality**

Four 100mm stainless steel castors with custom mounting brackets ensure easy maneuvering even in tight spaces.